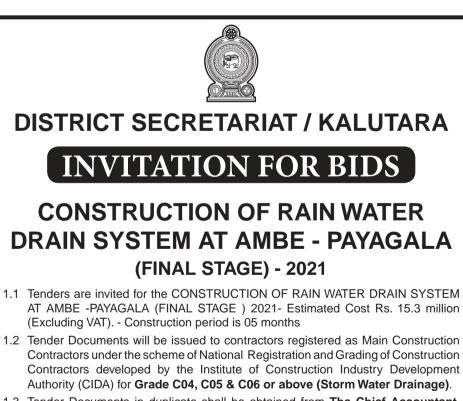

hipping)
- 5. A complete set of Bidding Documents in Sinhala language may be purchased by interested bidders on submission of a written request to the Manager (Purchasing & Shipping), State Timber Corporation, 82, Rajamalwatta Road, Battaramulla till 20.05.2021 from 09.00 hours to 15.00 hours on normal working days upon payment of a non- refundable document fee of Rs. 1,500/= in cash.
- Bids shall be delivered to the Chairman, Procurement Committee, State 6. Timber Corporation, No.82, Rajamalwatta Road, Battaramulla on or before 10.30 hrs on 21.05.2021. Bids will be opened soon after closing in the presence of the bidders, representatives who choose to attend.
- 7. All Bids shall be accompanied by a bid security of Rs. 35,000/= for a period of 74 days.

Chairman State Timber Corporation.



- 1.3 Tender Documents in duplicate shall be obtained from The Chief Accountant, District Secretariat, Kalutara on payment of Rupees Five Thousand Only (Rs.5,000.00) as non refundable tender fee & Bank Bid Security Should be provided to the value of Rupees One Hundred & Fifty Five Thousand only (Rs.155,000/-) (valid for 77 days).
- Tender documents will be issued from 30/04/2021 to 20/05/2021 during normal office hours from 9.00 a.m. to 2.30 p.m. on working days, (Contact number 034-2222604, Fax 034 - 2226467)
- 1.5 Tender Documents may be inspected free of charge and any particulars can be obtained from Accounts Division, The Chief Accountant, District Secretariat, Kalutara.
- 1.6 Tender documents in duplicate addressed to the Chairman, Tender Board, District Secretariat, Kalutara, shou