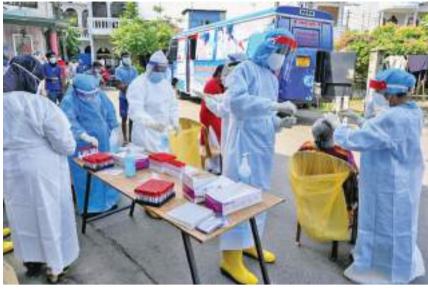

# **RAT at 12 points in Western Province**

#### **DILSHAN THARAKA**

The Police implemented special roadblocks at 12 points of the Western Province yesterday to carry out random Rapid Antigen Tests (RAT) on those who enter and exit the Western Province. Police Media Spokesperson DIG Ajith Rohana said that this

was initiated together with the Health Ministry and the Tri-Forces and it was started from 12 pm yesterday.

Roadblocks are implemented on Thoppuwa Bridge in Kochchikade, Badalgama Bridge in Kotadeniyawa, Helagala Junction in Nittambuwa, Giriulla Bridge in Mirigama, Samanabedda Bridge in Dompe, Wahagoda Bridge in Hanwella, Benthara Bridge in Aluthgama, Thiniyawala Junction, Ketakedella Bridge in Ingiriya, Saman Devalaya Point in Baduraliya, Aviththawa Bridge in Meegahathenna and near Welipenna Interchange on the Southern Expressway.

The operation will continue until further orders, he added.

Leo Club of the University of the Colombo, District 306 conducted the project 'DiabCure 3.0'for the third consecutive year to make aware the people about the issues of being a diabetic patient and to identify the people who have a risk of being a diabetic patient. They also donated 140 insulin carriers for the Katugahahena Divisional Hospital and the District Hospital Matugama.