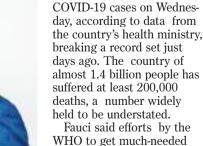

#### Why is the second wave in India alarming Sri Lanka's health sector?

India, which has nearly 1.4 bil-lion people, has set a global record of new COVID-19 infections every day since April 22. More than 320,000 people tested positive on Sunday alone, pushing India's total reported infections beyond 17.3 million.