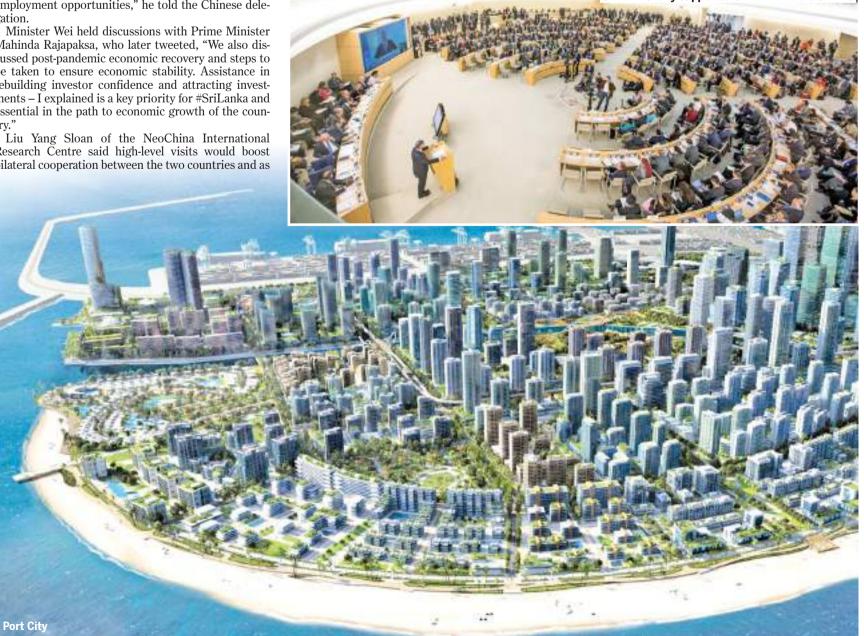

# Chinese delegation calls on Defence Secretary

Defence Secretary General Kamal Gunaratne (Retd) together with a high level delegation of State officials, Service Chiefs and Defence Experts on the sidelines of the main itinerary had a fruitful discussion with the visiting Chinese delegation led by the Chinese State Councillor and Defence Minister General Wei Fenghe on April 28 morning at the Shangri-La Hotel, Colombo. Chinese Ambassador in

Colombo Qi Zhenhong and Foreign Ministry Secretary Admiral Prof. Jayanath Colombage, Chief of Defence Staff and Army Commander General Shavendra Silva, Navy and Air Force Commanders were present at the discussion. General Kamal

Gunaratne (Retd) said

**Chinese State Councillor and Defence Minister General** Wei Fenghe and Defence Secretary General Kamal Gunaratne (Retd)

China had been a historiures, extended by the cal ally of Sri Lanka Chinese government duracross a multitude of aveing the UNHRC resolunues including Buddhism, tion tabled against Sri trade, infrastructure Lanka. development and global "We are looking forconnectivity. The Defence Secretary appreciated the

ward to working together with Sri Lanka to recent supportive measenhance practical cooperation and to promote bilateral relations to a greater extent," General Fenghe said while highlighting the military ties between two countries. General Fenghe

# Sri Lanka, China vow to enhance pragmatic cooperation

Chinese State Councillor and National Defence Minister Wei Fenghe left Sri Lanka yesterday morning (29) following his two-day official visit

The Chinese Embassy in Sri Lanka issuing a statement on the visit said that Sri Lanka and China vowed to enhance pragmatic cooperation in all sectors between the two countries including the military. The pledge came after Sri Lanka's President Gotabaya Rajapaksa and Prime Minister Mahinda Rajapaksa met visiting Chinese State Councillor and National Defence Minister Wei Fenghe.