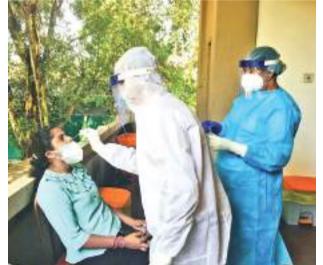

# **RAT at 12 points in Western Province**

#### **DILSHAN THARAKA**

The Police implemented special roadblocks at 12 points of the Western Province yesterday to carry out random Rapid Antigen Tests (RAT) on those who enter and exit the Western Province. Police Media Spokesperson DIG Ajith Rohana said that this

was initiated together with the Health Ministry and the Tri-Forces and it was started from 12 pm yesterday.

Roadblocks are implemented on Thoppuwa Bridge in Kochchikade, Badalgama Bridge in Kotadeniyawa, Helagala Junction in Nittambuwa, Giriulla Bridge in Mirigama, Samanabedda Bridge in Dompe, Wahagoda Bridge in Hanwella, Benthara Bridge in Aluthgama, Thiniyawala Junction, Ketakedella Bridge in Ingiriya, Saman Devalaya Point in Baduraliya, Aviththawa Bridge in Meegahathenna and near Welipenna Interchange on the Southern Expressway.

The operation will continue until further orders, he added.

Leo Club of the University of the Colombo, District 306 conducted the project 'DiabCure 3.0'for the third consecutive year to make aware the people about the issues of being a diabetic patient and to identify the people who have a risk of being a diabetic patient. They also donated 140 insulin carriers for the Katugahahena Divisional Hospital and the District Hospital Matugama.