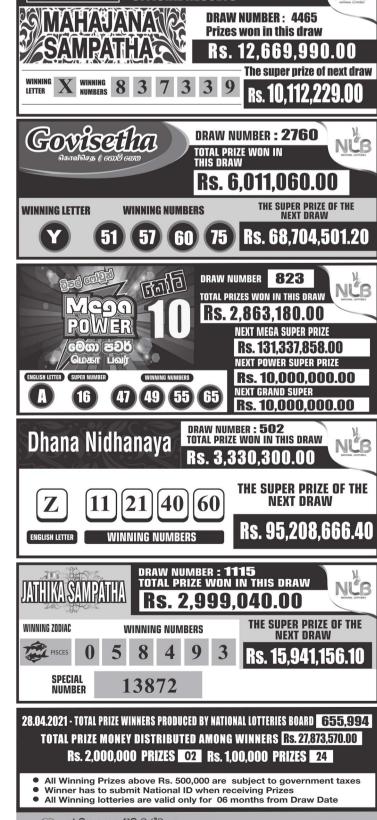

The Police have arrested 187 persons for violating the quarantine rules including not wearing facemasks in the last 24 hours ending at 6.00 am yesterday (29). So far, 4,087 persons have

**KOTIPATHI** 

Rs.

been arrested for violating the quarantine rules. The Police Media Spokesman said that operations are

being carried out to arrest persons violating the quarantine rules.

ADA KOTIPATHI - Friday

**Today's Jackpot** 

Date: 30.04.2021

132,031,340/

Draw No.: 1263 Colour: Purple