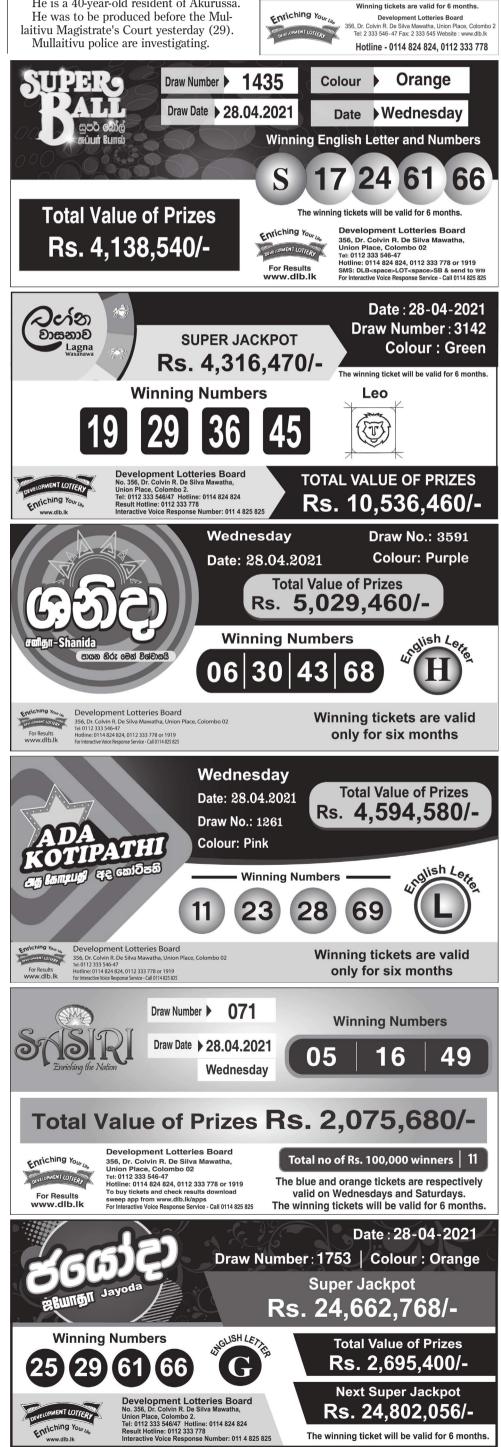

been arrested for violating the quarantine rules. The Police Media Spokesman said that operations are

being carried out to arrest persons violating the quarantine rules.

ADA KOTIPATHI - Friday

**Today's Jackpot** 

Date: 30.04.2021

132,031,340/

Draw No.: 1263 Colour: Purple