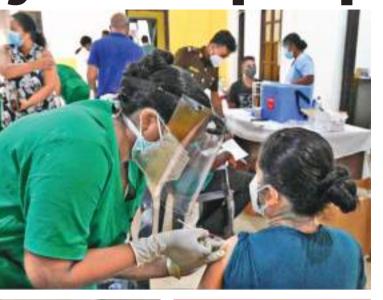

s who already had the experience of SARS in 2002 and minimised the infection rates even in the first wave. South Asian Governments got the opportunity to expand their policy measures when the situation was in its worst form in Europe and North America in 2020. As a result, India and Sri Lanka have been able to bend the curves at some point during the first wave.

India has only vaccinated nearly 7.8 percent population with the first dose and 1.2 percent with two doses. Sri Lanka administrated 925,242 does, and it is unclear how many got the first dose and how many are completely vaccinated. The numbers, however, indicate that only two percent of Sri Lankans received the vaccine given by India and GAVI Alliance (formerly the Global Alliance for Vaccines and Immunisation). Both countries







are running out of vaccines as the vaccine manufacturer, Serum Institute of India (SII), slowes down vaccine production, claiming raw material issues. This situation will further spread the virus. Evidence from the UK confirms that vaccinations reduced 65 percent of infection rates after the first dose of the AstraZeneca vaccine (Covishield).

Currently, India is leading the world in COVID infection rates and thousands of deaths. The R-value, the epidemiological parameter of the virus, for Delhi, is 2.26, which indicates that one infected person can pass on the virus to 2.26 people. A R-value below 1.0 indicates virus spread is slowing down, but a value above 2.0 shows cases raise exponentially. The criticism of Indian authorities and policymakers comes in many forms: state elections,