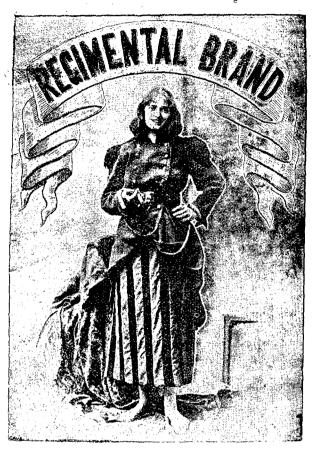

Note.—The Company claim the right to use the above Trade Mark in all colours or any combination of colours, and in all sizes.

Colonial Secretary's Office, Colombo, September 2, 1897. E. NOEL WALKER, Colonial Secretary. In compliance with the provisions of "The Trade Marks Ordinances, 1888 and 1890," and the Regulations made on March 28, 1889, notice is hereby given that Messrs. H. W. Cave & Co., Colombo, have applied for the registration of the following Trade Marks, in the name of Messieurs Murdoch and Branwell, of 41, Chatham street, Cetombo, for Tea in Class 42 in the Classification of Goods in the above-mentioned Regulations:—