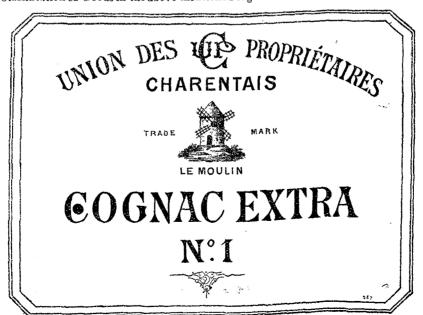

## EREZOL

Colonial Secretary's Office, Colombo, September 2, 1897. E. NOEL WALKER Colonial Secretary

TN compliance with the provisions of "The Trade Marks Ordinances, 1888 and 1890," and the regulations made on March 28, 1889, notice is hereby given that Messrs. Loos & Van Cuylenburg have applied for the registration of the following Trade Mark for Fermented Liquors and Spirits in the name of Narcisse Eugene Cusenier of Marseille, carrying on business as Distillers and Rectifiers under the name, style, and firm of E. Cusenier fils ainé et Companie, in Class 43 in the Classification of Goods in the above-mentioned regulations:—

COGNAC

Note.—The Company claim the right to use the above Trade Mark in all colours or any combination of colours, and in all sizes.

Colonial Secretary's Office, Colombo, September 2, 1897.

E. NOEL WALKER. Colonial Secretary. N compliance with the provisions of "The Trade Marks Ordinances, 1888 and 1890," and the regulations made on March 28, 1889, notice is hereby given that Messrs. Loos & Van Cuylenburg have applied for the registration of the following Trade Mark for Fermented Liquors and Spirits in the name of Narcisse Eugene Cusenier of Marseille, carrying on business as Distillers and Rectifiers under the name, style, and firm of E. Cusenier fils ainé et Companie, in Class 43 in the Classification of Goods in the above-mentioned regulations:—