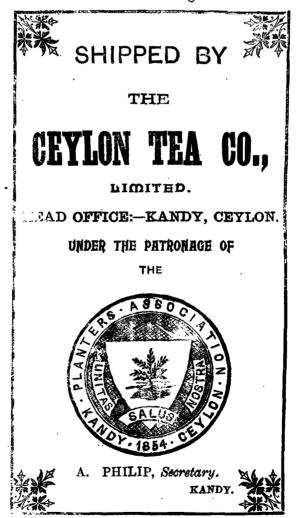

Colonial Secretary's Office, Colombo, June 2, 1892. J. A. SWETTENHAM, Acting Colonial Secretary.

IN compliance with the provisions of "The Trade Marks Ordinances, 1888 and 1890," and the regulations made on March 28, 1889, notice is hereby given that Mr. A. PHILIP, Secretary of the Tea Company, Limited, has applied for the registration of the following Trade Mark in the name of the Ceylon Tea Company, Limited, aforesaid, for Tea in class 42 in the classification of goods in the above-mentioned regulations:—

Note.—The Ceylon Tea Company disclaim any right to the exclusive use of the words "Shipped by.". The essential particulars of the Trade Mark are the words "Under the Patronage of," and a triangular shield with the representation of a tea plant in the centre, and the motto "Unitas Salus Nostra" on a chequered ground surrounded by a band with the words "Planters' Association, Kandy, 1854, Ceylon."