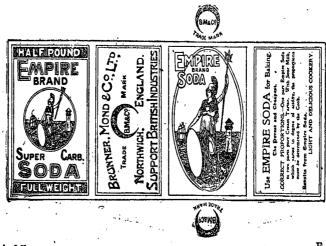

The essential particulars of the Trade Mark are :-

Colonial Secretary's Office, Colombo, January 23, 1902.

E. F. IM THURN, Colonial Secretary.

IN compliance with the provisions of "The Trade Marks Ordinances, 1888 and 1890," and the Regulations made on March 28, 1889, notice is hereby given-that Messrs. VanCuylenberg & De Fry have applied on behalf of Brunner, Mond & Company, Limited, of Winningham, Northwich, in the County of Chester, England, for the registration of the following Trade Mark for Bicarbonate of Soda, Cereals, Pulses, Olive Oil, Hops, Malt, Dried Fruits, Tea, Sago, Salt, Sugar, Preserved Meats, Confectionery, Oil Cakes, Pickles, Vinegar, Beer Clarifiers in Class 42 in the Classification of Goods in the above-mentioned Regulations:—