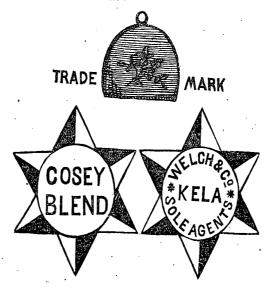

ns made on March 28, 1889, notice is hereby given that Messrs. Julius & Creasy have applied on behalf of Messrs. Ogden's Limited of Boundary Lane, Liverpool, England, for the registration of the following Trade Mark for Tobacco, whether manufactured or unmanufactured, in Class 45 in the Classification of Goods in the above-mentioned Regulations:—



E. F. IM THURN, Colonial Secretary. IN compliance with the provisions of "The Trade Marks Ordinances, 1888 and 1890," and the Regulations made on March 28, 1889, notice is hereby given that Messrs. H. W. Cave & Co. have applied on behalf of Mackwood and Co. for the registration of the following Trade Mark for Tea in Class 42 in the Classification of Goods in the above-mentioned Regulations:—

The essential particulars of the Trade Mark are :-



Colonial Secretary's Office, Colombo, January 23, 1902.

E. F. IM THURN, Colonial Secretary.

IN compliance with the provisions of "The Trade Marks Ordinances, 1888 and 1890," and the Regulations made on March 28, 1889, notice is hereby given-that Messrs. VanCuylenberg & De Fry have applied on behalf of Brunner, Mond & Company, Limited, of Winningham, Northwich, in the County of Chester, England, for the registration of the following Trade Mark for Bicarbonate of Soda, Cereals, Pulses, Olive Oil, Hops, Malt, Dried Fruits, Tea, Sago, Salt, Sugar, Preserved Meats, Confectionery, Oil Cakes, Pickles, Vinegar, Beer Clarifiers in Class 42 in the Classification of Goods in the above-mentioned Regulations:—



Colonial Secretary's Office, Colombo, January 23, 1902.

E. F. IM THURN, Colonial Secr