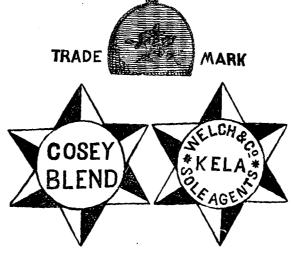

# TRADE MARKS NOTIFICATIONS.

IN compliance with the provisions of "The Trade Marks Ordinances, 1888 and 1890, and the Regulations made on March 28, 1889, notice is hereby given that Messrs. H. W. Cave & Co. have applied on behalf of Messrs. Welch & Co. of Townsville, Queensland, for the registration of the following Trade Mark for Tea in Class 42 in the Classification of Goods in the above-mentioned Regulations. The essential particulars of the Trade Mark are:—