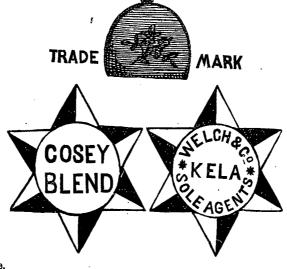

## TRADE MARKS NOTIFICATIONS.

In compliance with the provisions of "The Trade Marks Ordinances, 1888 and 1890, and the Regulations made on March 28, 1889, notice is hereby given that Messrs. H. W. Cave & Co. have applied on behalf of Messrs. Welch & Co. of Townsville, Queensland, for the registration of the following Trade Mark for Tea in Class 42 in the Classification of Goods in the above-mentioned Regulations. The essential particulars of the Trade Mark are:—