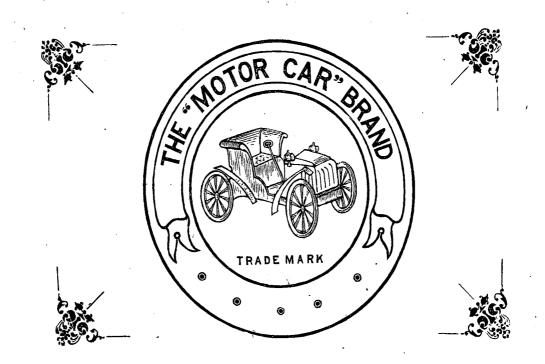

IN compliance with the provisions of "The Trade Marks Ordinances, 1888 and 1890," and the Regulations made on March 28, 1889, notice is hereby given that the Hon. Mr. F. C. Loos has applied on behalf of the Asiatic Petroleum Company, Limited, who claim to be the proprietors thereof, for the registration of the following Trade Mark for illuminating, heating, and lubricating oil in Class 47 in the Classification of Goods in the above-named, Regulations.

The special feature of the Trade Mark is the picture of a Motor car with the words the "MORTOR CAR BRAND" set out on a scroll above the picture.

Colonial Secretary's Office, Colombo, February 9, 1905. A. M. ASHMORE, Colonial Secretary.