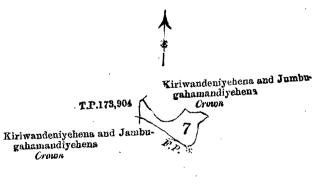

-------------|
| காணித் துண்டு. | 45 / <b>7 6337 1.</b> |                |                |                 |              |             |            |                       |
| 7              | மாவில                 | •••            | •••            | •••             | •••          | 03          | 27         |                       |
| எல்லோரவன.      | வடக்கள் செ            | 10 tomin ano A | สะสิทธรณแรสแก้ | Blank Drad Carl | A I Sur Hash | கும்பகாமக   | in In Carl | 7 <b>2-00 11</b> 11 h |

வ லகைகளாவன : வடக்குள கூழக்கும்-முடிக்குள்யனவாகும் கள்வந்∂தனிப்பப்பன்பும் சம்புகாமண்டியேளின்பும் ; செற்கு-ஒற்றையடிப்பாதை, முடிக்குளியனவாகும் கிளிவந்தெனிப்பியின்பும் சம்புகாயே‱யும் ; மேற்கு-173,904 ம் உளி மைப்படத்திற் கண்டிருக்குங் காணி (தெமட்டபசைகுடி வீதாரண சே செதுன் அப்புடிடைய கிளிவந்தெனியே மாவீல).



Scale of 8 Chains to an Inch.

Situation : Wenagama village in Gangaboda pattu. Preliminary plan 69.

|     |                                                        |            | Ψ¥, |              |                                    |       |
|-----|--------------------------------------------------------|------------|-----|--------------|------------------------------------|-------|
|     | Lot. Nam                                               | e of Land. |     |              | Extent.<br>A. R. P.                |       |
|     | 7 Mahav                                                | vila       | ••• | •••          | 0 3 27                             |       |
| • • | Surveyor-General's Office,<br>Colombo, March 29, 1905. |            |     | , <b>J</b> , | B. M. RIDOUT,<br>for