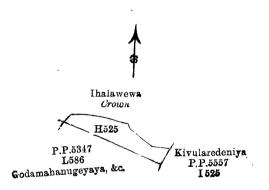

#### Description of the Land referred to.

The land commonly called or known as Waldehihena, situate in the village of Pallattara in the Giruwa Pattu West of the Hambantota District, in the Southern Province, containing in extent 1 rood and 8 perches, shown as lot H 525 in preliminary plan No. 5,557 and in the annexed certified tracing therefrom, and bounded as follows: on the north by Ihalawewa belonging to the Crown;

|                                                        |  | Prel          | iminary plan | 5,557. | Extent.                                   |
|--------------------------------------------------------|--|---------------|--------------|--------|-------------------------------------------|
| Lot.                                                   |  | Name of Land. |              |        | A. R. P.                                  |
| <b>H 5</b> 25                                          |  | Waldehihena   | •••          | •••    | <br>0 1 8                                 |
| Surveyor-General's Office,<br>Colombo, March 27, 1905. |  | i.            |              |        | J. B. M. RIDOUT,<br>for Surveyor-General. |

on the east by Kivularedeniya belonging to Rattesinha Arachchige Don Abaran and others (P.P. 5,557, 1525); on the south by Godamahanugeyaya claimed by the heirs of P. Patiranage Migel 5,347, (L586); and on the west by Ihalawewa belonging to the Crown.