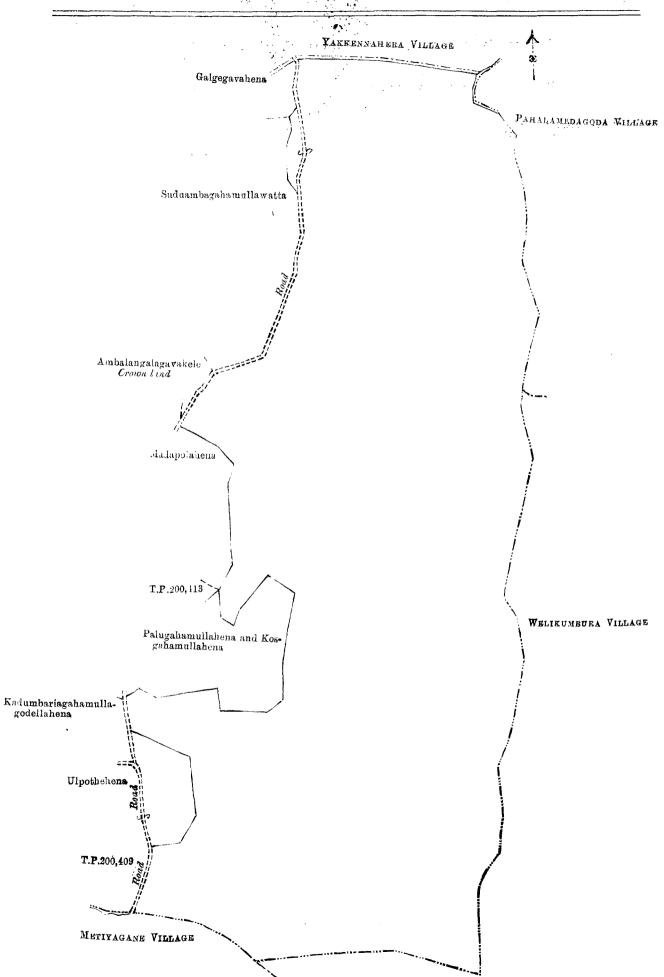

பிற திலைகள் பில மெட்கொடக் குறாம் எல்லை, வெவிகும்புறக் கிராம எல்ல ; தெற்கு-வெவிகும்புறக் கிராம எல்லை, மெற்றியாகனேக் கிராம எல்ல ; மேற்கு-ஒர் தெரு, (200,409 ம் உரிமைப்படத்தில் கண்மருக்கும் காணி). ஆர். ஒப்புறுளையும் நன்மெனிக்காவும் உரித்துப் பேகம் உல்போத்தலேன், ஒர் தெரு, (மேற்படியா ரூரித்துப்பேகம் குமிம்பேரிகாமுல்லகொடெலகேணி), ஆர். ஒப்புறுன பேம் நல்மெனிக்காவும் உரிதை (மேற்புடியா ரூரித்துப்பேகம் குமிம்பேரிகாமுல்லகொடெலகேன்), ஆர். ஒப்புறுன யும் நல்மெனிக்காவும் உரித்துப்பேகும் பறுகாமுல்லெகேனேயும் தொஸ்காமுலலேல்கேனையும், 200,413 ம் உரிமைப்படத் தில் கண்டிருக்கும் காணி. எச். அல்விஸ் அட்டி உரித்துப்பேகும் மதப்போலகேனே, ஒர் தெரு, (முடிக்குரிய அம்பல்ன்கல காவக்கல), டபின்யு, டாவித் அப்பவும் பீ. லேய்னின பெரேறுவும் உரித்துப்பேகல் குறேப்புகாடுல்லேவைத்தை, ஓர் தெரு, (ஜி. சூவிஸ் பெரேறை உரித்துப்பேகும் கலகேகேனு).



Scale of 8 Chains to an Inch.

-----

|                                                        | Situa | tion : Pa | nawitiya village in Mayraw | ati korale of | the Kuruneg                               | ala Di    | strict.     |              |  |
|--------------------------------------------------------|-------|-----------|----------------------------|---------------|-------------------------------------------|-----------|-------------|--------------|--|
|                                                        |       |           |                            | Extent.       |                                           |           |             |              |  |
|                                                        | Lot.  |           | Name of Land.              |               |