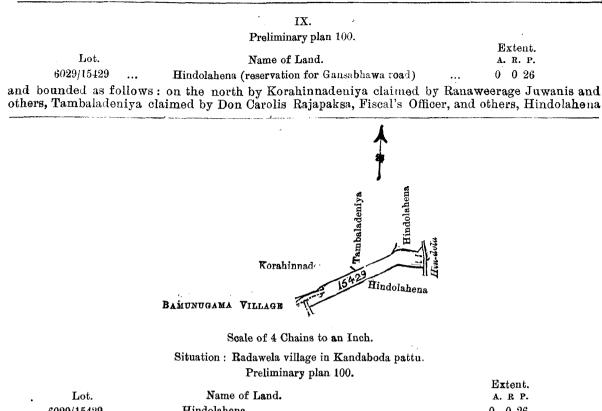

THE notice required by section 1 of "The Waste Lands Ordinances of 1897, 1899, 1900, and 1903," having been duly published in manner prescribed by that section in respect of the above-named lands (vide Notice No. 2,123), and no claim having been made to the said lands or to any interest therein within the period of three months from the date specified in the said notice, I, John George Fraser, Special Officer appointed under section 28 of the said Ordinances, under and by virtue of the powers vested in me in that behalf by section 2 of the said Ordinances, do hereby on this Twelfth day of April, 1905, order and declare that the said lands, as more fully described herein below, situate in the village of Radawela in the Kandaboda pattu of the Matara District, in the Southern Province, and shown as lots 16, 4628/12788, 14, 6029/15419, 6029/15418, 6029/15423, 6029/15420, 6029/15421, 6029/15429 in preliminary plan No. 100 and in the annexed certified tracings therefrom, and containing in extent 99 acres 1 rood and 14 perches, are the property of the Crown.

and bounded as follows: on the north by Warakawalangakoratuwa claimed by Vidanebadalage Carlo and others, Acharigemahawattehena claimed by Don Dias Sedara and others, Acharigedoledeniya claimed by Gama-acharige Don Bastiyan and others, Acharigemahawattehena claimed by Don Dias Sedara and others, Nakuttiyehena belonging to Crown and claimed by Don Dias Sedara and others, Godellapitahena *alias* Nakuttiyehena claimed by Kunange Babappu and others; on the east by Puwakgahakumbura claimed by Don Carolis Rajapaksa, Fiscal's Officer, Palleliyadda claimed by Don Adiriyan Ranawira and others, Mihitiyakumbura claimed by ditto, Kohuiti-irikanda claimed by Don Carolis Rajapaksa, Fiscal's Officer, Betayawatta claimed by Kinange Heena and others, Nakuttiyehena (Y 332) claimed by R. Carolis, Nakuttiyehena (X 332) claimed by Don Carolis Rajapaksa, Fiscal's Officer, Iddagodawatta claimed by K. Hinna, Halmulla claimed by R. Dingi Appu, Katukolekumbura claimed by Don Dias Sedara and others, Kanadeniya claimed by Ranawirage Don Andris, Hilledeniya claimed by Ranawirage Don Andris, Pohatamulla claimed by ditto, Hilledeniya claimed by Don Karolis Rajapaksa, Fiscal's Officer, and others, Millagahadeniya claimed by R. Don Carolis and others, Anandadeniya claimed by Don Carolis Rajapaksa, Fiscal's Officer, Horagahadeniya claimed by Don Karolis Rajapaksa, Fiscal's Officer, and others; on the south by Horagahadeniya claimed by Don Carolis Rajapaksa, Fiscal's Officer, and others; on the south by Horagahadeniya claimed by Don Carolis Rajapaksa, Fiscal's Officer, and others; on the south by Horagahadeniya claimed by Don Carolis Rajapaksa, Fiscal's Officer, and others; on the south by Horagahadeniya claimed by Don Carolis Rajapaksa, Fiscal's Officer, and others; on the south by Horagahadeniya claimed by Don Carolis Rajapaksa, Fiscal's Officer, and others; on the west by the village limit of Bamunugama and the village limit of Belpamulla.