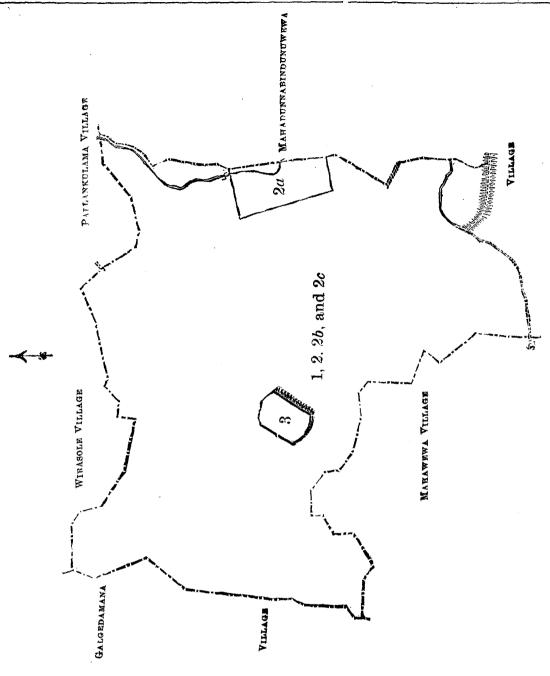

THE notice required by section 1 of "The Waste Lands Ordinances of 1897, 1899, 1900, and 1903," having been duly published in manner prescribed by that section in respect of the above-named lands (vide Notice No. 2,096), and no claim having been made to the said lands or to any interest therein within the period of three months from the date specified in the said notice, I, Howard Orme Fox, Special Officer appointed under section 28 of the said Ordinances, under and by virtue of the powers vested in me in that behalf by section 2 of the said Ordinances, do hereby on this 28th day of March, 1905, order and declare that the said lands, as more fully described herein below, situate in the village of Kudadunnabindunuwewa in the Pahalawewutulana of the Kende korale of the Nuwaragampalata, in the North-Central Province, and shown as lots 1, 2, 2b, and 2c in preliminary plan No. 141 and in the annexed certified tracing therefrom, and containing in extent 366 acres 2 roods and 30 perches, are the property of the Crown.

#### Description of the Lands referred to.

The following lots situated in the village of Kudadunnabindunuwewa in the Pahalawewu tulana of the Kende korale of the Nuwaragampalata, in the North-Central Province, as described in the annexed certified tracing :-Preliminary plan 141.

|            |     | U I                                            | Е   | xtent.   |  |
|------------|-----|------------------------------------------------|-----|----------|--|
| Lot.       |     | Name of Land.                                  |     | R. P.    |  |
| 1          | ••• | Kudadunnabindunuwewamukalana                   | 156 | 0 0      |  |
| 2          | ••• | Kudadunnabindunuwewahena                       | 203 | 3 25     |  |
| 2b         | ••• | Kudadunnabindunuwewakele (P. P. 2,243)         | 4   | 1 30     |  |
| <b>2</b> c | ••• | Ethdathbindunuwewakele (P.P $_{6,957}^{2,243}$ | 2   | 1 15     |  |
|            |     |                                                |     |          |  |
|            |     |                                                | 366 | $2 \ 30$ |  |

and bounded as follows: on the north by the village limit of Wirasole, the village limit of Palankulama; on the east by the village limit of Mahadunnabindunuwewa; on the south by the village limit of Mahadunnabindunuwewa, the village limit of Mahawewa; on the west by the village limit of Galgedamana.

NOTE.—The following lots lying within the above boundaries are excluded from this order, and their aggregate acreage 16 acres 3 roods and 10 perches is not included in the acreage of 366 acres 2 roods and 30 perches given above :— Preliminary plan 141

| Lot.            |     | Name of Land.                              |     |     |    | xte<br>R. |        |
|-----------------|-----|--------------------------------------------|-----|-----|----|-----------|--------|
| <b>2</b> а<br>З | ••• | Title plan 192,715<br>Kudadunnabindunuwewa | ••• | ••• |    | 1<br>2    | 9<br>1 |
|                 | 9   |                                            |     |     | 16 | 3         | 10     |