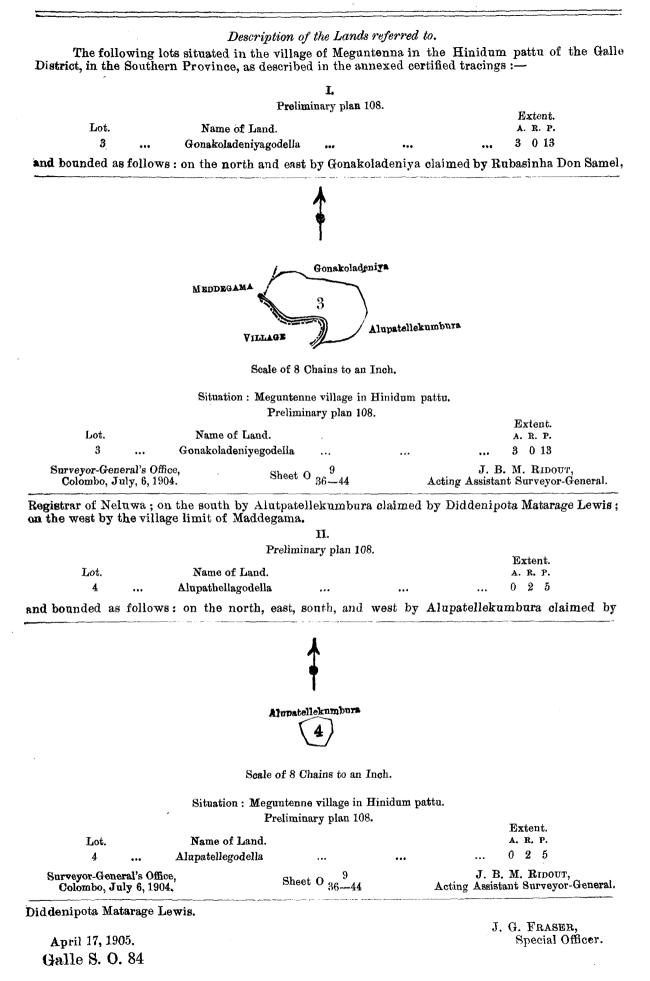

## FINAL ORDERS.

Order under Section 4, Sub-section (1), of "The Waste Lands Ordinances of 1897, 1899, 1900, and 1903," . declaring the Lands to be Crown Property.

In the matter of the lands commonly called or known as Gonakoladeniyagodella and Alupathellagodella, situate in the village of Meguntenna in the Hinidum pattu of the Galle District, in the Southern Province, and of "The Waste Lands Ordinances of 1897, 1899, 1900, and 1903."

W HEREAS in pursuance of section 1 of the said Ordinances it was duly notified on the Fifth day of August, One thousand Nine hundred and Four, that if no claim to the lands commonly called or known as Gonakoladeniyagodella and Alupathellagodella, situate in the village of Meguntenna in the Hinidum pattu of the Galle District, in the Southern Province, containing in extent 3 acres 2 roods and 18 perches, and shown as lots 3 and 4 in preliminary plan No. 108 and in the annexed certified tracings therefrom, was made to the Special Officer appointed under section 28 of the said Ordinances within the period of three months from the date specified in such notice, such lands would be deemed the property of the Crown and dealt with on account of the Crown (vide Notice No. 2,017):

And whereas (1) Delwakkada Liyanage Don Nikulas Jayatilaka of Dellawa, (2) Don Samel Rubasinha, Registrar of Lelwala, (3) Panangala Liyanage Sawneris of Lelwala, (4) Miguntenne Kariyakaranage Andris of Miguntenna, (5) Kariyakaranage Nikulas of Miguntenna, (6) Kariyakaranage Adrishamy of Miguntenna, (7) Senanayaka Dasililiyanage Don Endoris de Silva of Happitiya, (8) Diddenipota Matarage Louis of Miguntenna, (9) Rubasin Siriwardana Don Louis, Police Officer of Madugeta, and (10) Baraniwala Liyanage Adeshamy of Beraniwala made claim thereto; and whereas the said claimants have withdrawn their claims to the said lands, I, John George Fraser, Special Officer appointed under section 28 of the said Ordinances, under and by virtue of the powers vested in me in that behalf by section 4 of the said Ordinances, do hereby on this 17th day of April, 1905, order and declare, under section 4, sub-section (1), of the said Ordinances, that the said lands, as more fully described herein below, are the property of the Crown.