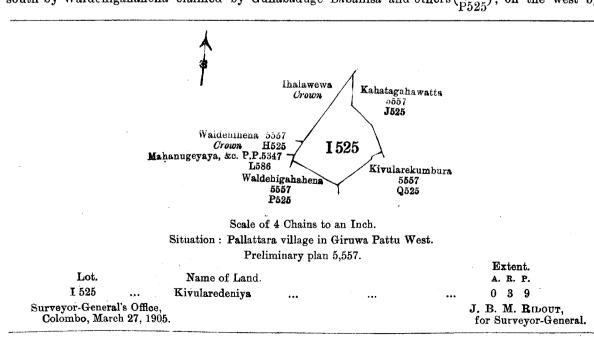

#### Description of the Lands referred to.

The following lots situated in the village of Pallattara in the Giruwa Pattu West of the Hambantota District, in the Southern Province, as described in the annexed certified tracings :-Preliminary plan 5,547. Extent. Lot. Name of Land. A. R. P. I 525 Kivularedeniva 0 3 9 ... and bounded as follows : on the north by Ihalawewa belonging to the Crown, Kahatagahawatta claimed by Suwamanage Adonisa  $\binom{(5,557)}{J}$ ; on the east by Kahatagahawatta claimed by Suwamanage  $\binom{5,557}{J}$ , Kivularekumbura claimed by Rattesinhe Arachchige Don Aberan  $\binom{5,557}{Q525}$ ; on the Adonisa south by Waldehigahahena claimed by Gunabaduge Babanisa and others  $\binom{5,557}{P525}$ ; on the west by

Mahanugeyaya, &c., claimed by the heirs of P. Patiranage Migel ( $\begin{array}{c} P.P. 5,347 \\ L 586 \end{array}$ ), Waldehihena belonging to the Crown ( $\begin{array}{c} 5,557 \\ H 525 \end{array}$ ), and Ihalawewa belonging to the Crown.

|               |     |                     | Ш.       |           |     |              |              |
|---------------|-----|---------------------|----------|-----------|-----|--------------|--------------|
|               |     | Prelimi             | nary pla | an 5,557. |     | $\mathbf{E}$ | xtent.       |
| Lot.          |     | Name of Land.       |          |           |     | ۸.           | R. P.        |
| C 526         | ••• | Mahahena            |          | •••       | *** | 6            | 1 13         |
| E 526         | ••• | Kirinde-ettannehena | ,        |           | ••• | 2            | 3 33         |
| G <b>52</b> 6 |     | Punchikomehena      | •••      | •••       | ••• | 6            | <b>2 3</b> 0 |
|               |     |                     |          |           |     | 15           | 3 36         |
|               |     |                     |          |           |     |              |              |

and bounded as follows: on the north by Kiularehenyaya claimed by Diyagubadaturuge Salohami 5,557(W525). Mahahena claimed by R. H. Andris (X525, Y525, and Z525); on the east by Mikedugodella claimed by Kekunadure Vidanage Ganawathami, Bogahahena claimed by Urugamuwe Babappu(D526), Rukattanagahawatta claimed by Kekunadure Vidanage Gunawathami ( $\frac{5,557}{H526}$ ), Rukattanagahawatta claimed by Kekunadure Vidanage Gunawathami ( $\frac{5,557}{H526}$ ), Rukattanagahawatta claimed by Kekunadure Vidanage Gunawathami ( $\frac{5,557}{H526}$ ), Rukattanagahawatta claimed by Giruwayegedarawatta claimed by S. A. Don Abaran ( $\frac{5,557}{P526}$ ), Kirinde-ettannehena claimed by Wannikankanange Jotihami and others (L526, M526, N526, and O526); on the west by Gamachchigehena belonging to Crown, Kirinde-ettannehena sold by Crown to H. D. B. de Silva (T.P. 168,102), Kirinde-ettannehena claimed by R. H. Don Abaran ( $\frac{5,557}{F526}$ ), Walagawahena sold by Crown to H. D. B. de Silva (T.P. 168,102).