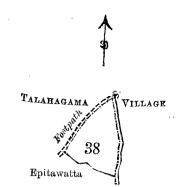

|
| கா <b>ணி,த்</b> துண்டி.                                                                                       | கா <b>ணிபி</b> ன் பேர்.                                 | . •                                        | Ф. <b>Д</b> Г. С                                                           |
| 38 : : அல                                                                                                     | சொலமுல்லேயேன                                            |                                            | 204                                                                        |

காணித்தண்டு. காணவன மபா. 38 ... அலகொலமுல்லேயேன ... ... 204 எல்லைகளாவன : வடக்குங் கிழக்கும்- தலாகமக் கிராம எல்லை ; தெற்கு-சானக்கடை சயன் உரித்த ப்பேசும் எப்பிற் றவுத்தை ; மேற்கு-ஒற்றையடிப்பாதை.



Scale of 8 Chains to an Inch.

Situation : Wenagama village in Gangaboda pattu. Preliminary plan 69.

|                             |                                 |                           | Preliminary p                                                 | lan 69.                     |                                 | <b>17</b>                                 |
|-----------------------------|---------------------------------|---------------------------|---------------------------------------------------------------|-----------------------------|---------------------------------|-------------------------------------------|
|                             | Lot.                            |                           | Name of Land.                                                 |