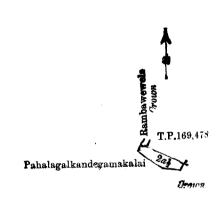

#### Order under Section 4, Sub-section (1), of "The Waste Lands Ordinances of 1897, 1899, 1900, and 1903," declaring Land to be Crown Property.

In the matter of the land commonly called or known as Rambawekumbura (reservation along tank bund), situate in the village of Pahalagalkandegama in the Alut Kadawattulana of the Kadawat korale of the Nuwaragampalata, in the North-Central Province, and of "The Waste Lands Ordinances of 1897, 1899, 1900, and 1903."

WHEREAS in pursuance of section 1 of the said Ordinances it was duly notified on the Second day of December, One thousand Nine hundred and Four, that if no claim to the land commouly called or known as Rambawekumbura (reservation along tank bund), situate in the village of Pahalagalkandegama in the Alut Kadawattulana of the Kadawat korale of the Nuwaragampalata, in the North-Central Province, containing in extent 1 rood and 8 perches, and shown as lot  $2a\frac{1}{2}$  in preliminary plan No. 40 and in the annexed certified tracing therefrom, was made to the Special Officer appointed under section 28 of the said Ordinances within the period of three months from the date specified in such notice, such land would be deemed the property of the Crown and dealt with on account of the Crown (vide Notice No. 2,076):

#### Description of the Land referred to.

The land commonly called or known as Rambawekumbura (reservation along tank bund) situate in the village of Pahalagalkandegama in the Alut Kadawattulana of the Kadawat korale of the Nuwaragampalata, in the North-Central Province, containing in extent 1 rood and 8 perches,

shown as lot  $2a_{2}^{1}$  in preliminary plan No. 40 and in the annexed certified tracing therefrom, and bounded as follows: on the north by Rambawewela belonging to Crown, T.P. 169,478, on the east, south, and west by Pahalagalkandagamakele belonging to Crown.

April 4, 1905. Anuradhapura S. O. 125 H. O. Fox, Special Officer.