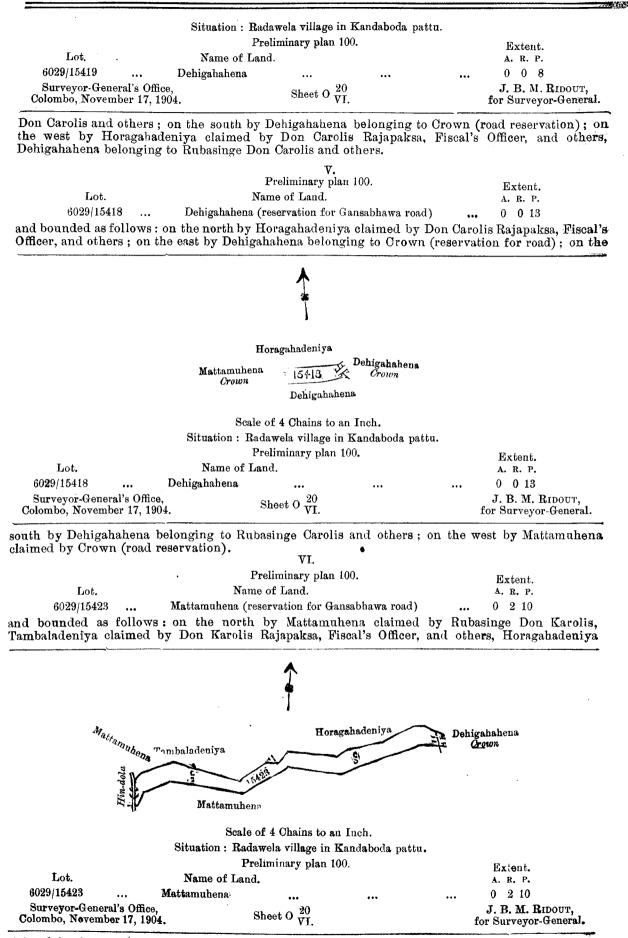

[For Tracing see page 522.]

Scale of 4 Chains to an Inch.

Scale of 4 Chains to an Inch.

claimed by ditto; on the east by Dehigahahena (road reservation); on the south by Mattamuhena belonging to Rubasinge Don Karolis; on the west by the Hindola.

deniya claimed by Don Carolis Rajapaksa, Fiscal's Officer, and others; on the east by Millagahadeniya claimed by Don Carolis Rajapaksa, Fiscal's Officer, and other; on the south by Maragahahena belonging to Don Carolis Rajapaksa, Fiscal's Officer; on the west by the Balayawattedola.

| . Lot.                                                    | Name of Land.        |     | A. R. P.                                  |
|-----------------------------------------------------------|----------------------|-----|-------------------------------------------|
| 6029/15429                                                | Hindolahena          | ••• | 0 0 26                                    |
| Surveyor-General's Office,<br>Colombo, November 17, 1904. | Sheet $O_{VI.}^{20}$ |     | J. B. M. RIDOUT,<br>for Surveyor-General. |

belonging to Rubasinge Don Carolis and others; on the east by the Hindola; on the south by Hindolahena belonging to Rubasinge Don Carolis and others; on the west by the village limit of Bamunugama.

April 12, 1905. Matara S. O. 1,226 J. G. FRASER, Special Officer.