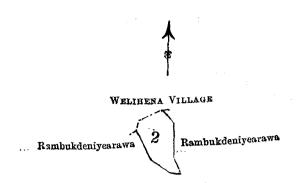

| /                                                                                                                                                                                                                      |                                                                                                                                                                                                                                               |                                                                                                                                                                                                                               |



Scale of 8 Chains to an Inch.

#### Situation : Wenagama village in Gangaboda pattuwa.

|                                           | Preliminary plan 69. |                                           |
|-------------------------------------------|----------------------|-------------------------------------------|
| Lot.                                      | Name of Land.        | Extent.<br>A. R. P.                       |
| 2                                         | Puwakgahawilahena    | 1 0 31                                    |
| Surveyor-General's O<br>Colombo, March 29 |                      | J. B. M. RIDOUT,<br>for Surveyor-General. |

: II.

Preliminary plan 69. Extent. Lot, Name of Land. A. B. P. 0 3 27 7 Mahawila

...

•••

and bounded as follows: on the north and east by Ki