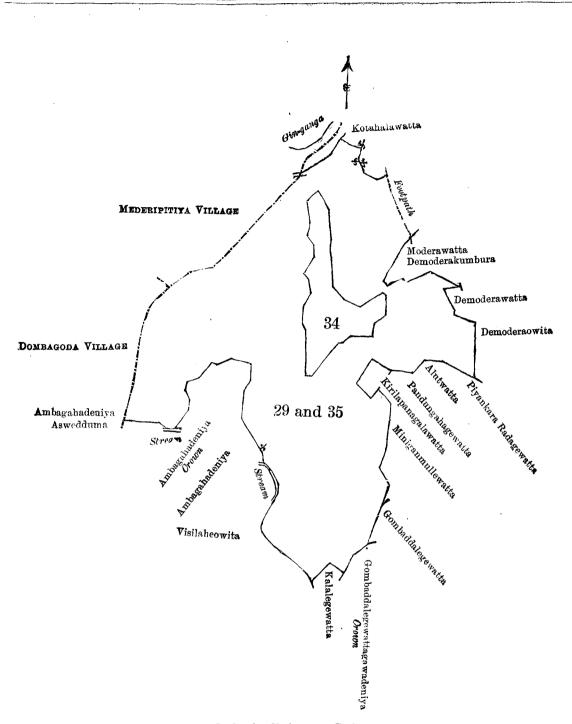

THE notice required by section 1 of "The Waste Lands Ordinances of 1897, 1899, 1900, and 1903," having been duly published in manner prescribed by that section in respect of the above-named tands (vide Notice No. 1,918), and no claim having been made to the said lands or to any interest therein within the period of three months from the date specified in the said notice, I, John George Fraser, Special Officer appointed under section 28 of the said Ordinances, under and by virtue of the powers vested in me in that behalf by section 2 of the said Ordinances, do hereby on this 12th day of April, 1905, order and declare that the said lands, as more fully described herein below, situate in the village of Poddana in the Morawak korale of the Matara District, in the Southern Province, and shown as lots 7, 29, and 35 in preliminary plan No. 116 and in the annexed certified tracings therefrom, and containing in extent 46 acres 2 roods and 19 perches, are the property of the Crown.

#### Description of the Lands referred to.

The following lots situated in the village of Poddana in the Morawak korale of the Matara District, in the Southern Province, as described in the annexed certified tracings :---

|                            | T.                               |                | -         |            |          |
|----------------------------|----------------------------------|----------------|-----------|------------|----------|
|                            | Preliminary plan                 | 116.           |           | Extent.    |          |
| Lot.                       | Name of Land.                    |                |           | A. R. P.   |          |
| 7                          | Batahena and Polayattehena       | •••            | •••       | 1 1 7      | •        |
| and bounded as follows     | : on the north by Radagewatta    | claimed by Ta  | lagama H  | ewaradage  | Ukkuwa   |
| and others, a footpath ; c | on the east and south by Palavat | tehena alias N | avawadina | galahena b | elonging |

#### Situation : Poddana village in Morawak korale. Preliminary plan 116.

|                                                      |                                           | Extent.                                          |
|------------------------------------------------------|-------------------------------------------|--------------------------------------------------|
| Lot.                                                 | Name of Land.                             | A. R. P.                                         |
| 7                                                    | Batahena and Polayattehena                | 117                                              |
| Surveyor-General's Office,<br>Colombo, May 28, 1904. | Sheet $O_{40-48}^{9}$                     | J. B. M. RIDOUT,<br>for Acting Surveyor-General. |
|                                                      | II.                                       |                                                  |
|                                                      | Preliminary plan 116.                     |                                                  |
|                                                      |                                           | $\mathbf{Extent.}$                               |
| Lot.                                                 | Name of Land.                             | A. R. P.                                         |
| 29                                                   | Pitawilahena                              | 26 1 26                                          |
| 35                                                   | Ambagahadeniyehena and Kiriwanaketiyehena | 18 3 26                                          |

and bounded as follows: on the north by the Gin-ganga, Kotahalawatta claimed by Ratnayakeliyanage Don Nikulas, a footpath, Moderawatta claimed by Jabahuge Siyadoris and others, Demodarakumbura claimed by Ratnayakaliyanage Don Mathes and others; on the east by Demodarawatta claimed by Ratnayakaliyanage Mathes and others, Demodaraowita claimed by Jabahuge Pedris and others, Piyankararadagewatta claimed by Piyankararadage Babiesse and others, Alutwatta claimed by Ratnayakaliyanage Don Bastiyan and others, Pandungahagewatta claimed by ditto, Kirilapanagalawatta claimed by Piyankararadage Babiesse and others, Miniganmullewatta claimed by Ratnayakaliyanage Don Bastiyan and others, Gombaddalegewatta claimed by Talahagama Liyanage Punchihami and others, Gombaddalegewattagawadeniya belonging to Crown; on the south by Kalalegewatta claimed by Jabahuge Wattuwa and others, Visilaheowita claimed by Jabahuge Siyadoris and others, a stream, Ambagahadeniya claimed by Kattadige Lokuhami and others, Ambagahadeniya belonging to Crown, a stream, Ambagahadeniya-aswedduma claimed by Jabahuge Pedris and others; on the west by the village limit of Dombagoda, the village limit of Mederipitiya.

NOTE.—The following lot lying within the above boundaries is excluded from this order, and its extent 4 acres 1 rood and 4 perches is not included in the acreage of 45 acres 1 rood and 12 perches given above :—

| -                     | -         |     | Pre            | liminary plan | 116. |                                   |
|-----------------------|-----------|-----|----------------|---------------|------|-----------------------------------|
|                       |           |     |                | • •           |      | Extent.                           |
|                       | Lot.      |     | Name of Land.  |               |      | A. R. P.                          |
|                       | 34        | ••• | Pitawiledeniya | •••           | •••  | 4 1 4                             |
| <b>A</b> p <b>r</b> i | 1 12, 19( | )5. |                |               |      | J. G. FRASER,<br>Special Officer. |