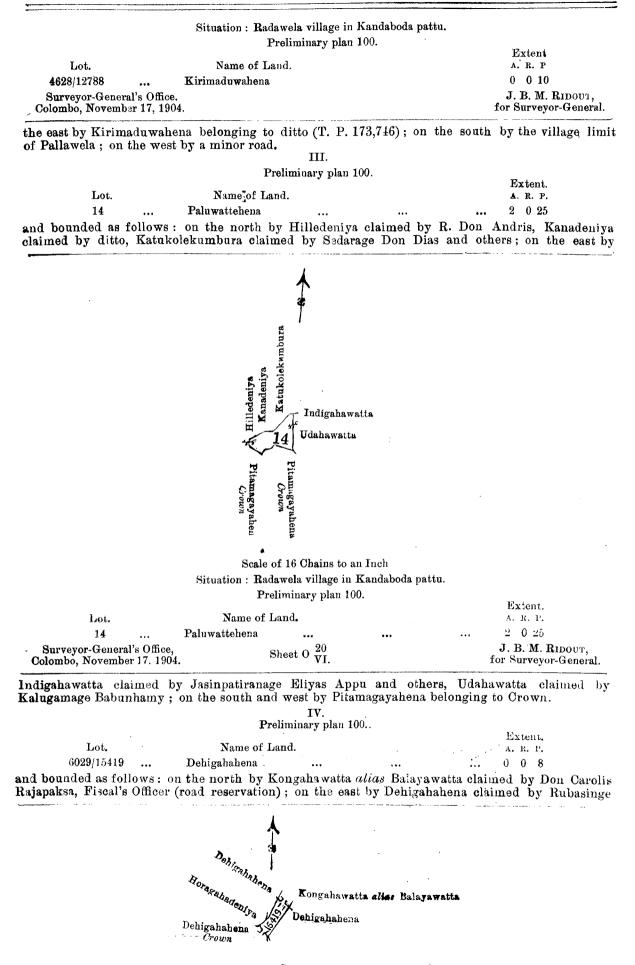

THE notice required by section 1 of "The Waste Lands Ordinances of 1897, 1899, 1900, and 1903," having been duly published in manner prescribed by that section in respect of the above-named lands (vide Notice No. 2,123), and no claim having been made to the said lands or to any interest therein within the period of three months from the date specified in the said notice, I, John George Fraser, Special Officer appointed under section 28 of the said Ordinances, under and by virtue of the powers vested in me in that behalf by section 2 of the said Ordinances, do hereby on this Twelfth day of April, 1905, order and declare that the said lands, as more fully described herein below, situate in the village of Radawela in the Kandaboda pattu of the Matara District, in the Southern Province, and shown as lots 16, 4628/12788, 14, 6029/15419, 6029/15418, 6029/15423, 6029/15420, 6029/15421, 6029/15429 in preliminary plan No. 100 and in the annexed certified tracings therefrom, and containing in extent 99 acres 1 rood and 14 perches, are the property of the Crown.

[For Tracing see page 522.]

Scale of 4 Chains to an Inch.

Scale of 4 Chains to an Inch.

claimed by ditto; on the east by Dehigahahena (road reservation); on the south by Mattamuhena belonging to Rubasinge Don Karolis; on the west by the Hindola.

deniya claimed by Don Carolis Rajapaksa, Fiscal's Officer, and others; on the east by Millagahadeniya claimed by Don Carolis Rajapaksa, Fiscal's Officer, and other; on the south by Maragahahena belonging to Don Carolis Rajapaksa, Fiscal's Officer; on the west by the Balayawattedola.

| . Lot.                                                    | Name of Land.        |     | A. R. P.                                  |
|-----------------------------------------------------------|----------------------|-----|-------------------------------------------|
| 6029/15429                                                | Hindolahena          | ••• | 0 0 26                                    |
| Surveyor-General's Office,<br>Colombo, November 17, 1904. | Sheet $O_{VI.}^{20}$ |     | J. B. M. RIDOUT,<br>for Surveyor-General. |

belonging to Rubasinge Don Carolis and others; on the east by the Hindola; on the south by Hindolahena belonging to Rubasinge Don Carolis and others; on the west by the village limit of Bamunugama.

April 12, 1905. Matara S. O. 1,226 J. G. FRASER, Special Officer.