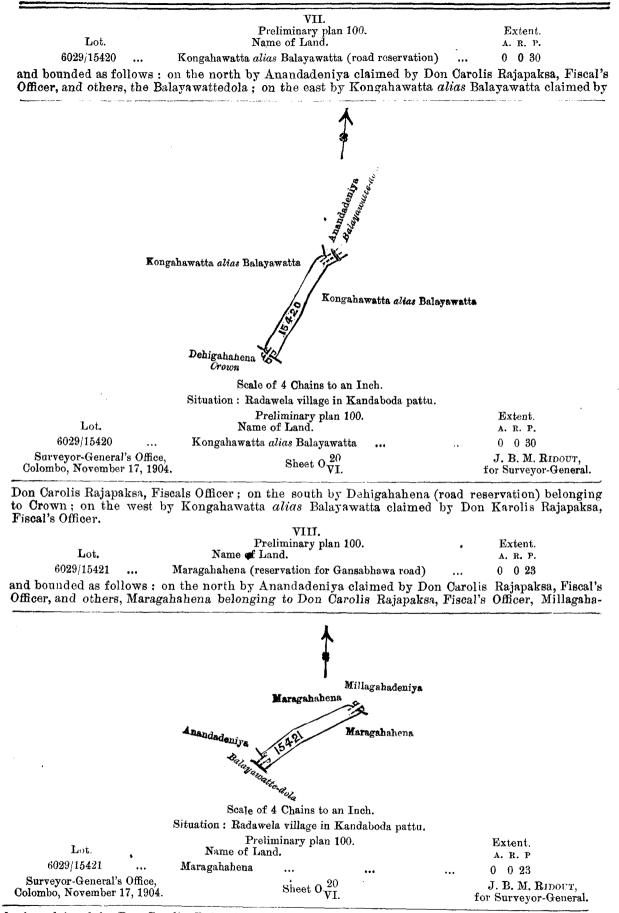

THE notice required by section 1 of "The Waste Lands Ordinances of 1897, 1899, 1900, and 1903," having been duly published in manner prescribed by that section in respect of the above-named lands (vide Notice No. 2,123), and no claim having been made to the said lands or to any interest therein within the period of three months from the date specified in the said notice, I, John George Fraser, Special Officer appointed under section 28 of the said Ordinances, under and by virtue of the powers vested in me in that behalf by section 2 of the said Ordinances, do hereby on this Twelfth day of April, 1905, order and declare that the said lands, as more fully described herein below, situate in the village of Radawela in the Kandaboda pattu of the Matara District, in the Southern Province, and shown as lots 16, 4628/12788, 14, 6029/15419, 6029/15418, 6029/15423, 6029/15420, 6029/15421, 6029/15429 in preliminary plan No. 100 and in the annexed certified tracings therefrom, and containing in extent 99 acres 1 rood and 14 perches, are the property of the Crown.

and bounded as follows: on the north by Warakawalangakoratuwa claimed by Vidanebadalage Carlo and others, Acharigemahawattehena claimed by Don Dias Sedara and others, Acharigedoledeniya claimed by Gama-acharige Don Bastiyan and others, Acharigemahawattehena claimed by Don Dias Sedara and others, Nakuttiyehena belonging to Crown and claimed by Don Dias Sedara and others, Godellapitahena *alias* Nakuttiyehena claimed by Kunange Babappu and others; on the east by Puwakgahakumbura claimed by Don Carolis Rajapaksa, Fiscal's Officer, Palleliyadda claimed by Don Adiriyan Ranawira and others, Mihitiyakumbura claimed by ditto, Kohuiti-irikanda claimed by Don Carolis Rajapaksa, Fiscal's Officer, Betayawatta claimed by Kinange Heena and others, Nakuttiyehena (Y 332) claimed by R. Carolis, Nakuttiyehena (X 332) claimed by Don Carolis Rajapaksa, Fiscal's Officer, Iddagodawatta claimed by K. Hinna, Halmulla claimed by R. Dingi Appu, Katukolekumbura claimed by Don Dias Sedara and others, Kanadeniya claimed by Ranawirage Don Andris, Hilledeniya claimed by Ranawirage Don Andris, Pohatamulla claimed by ditto, Hilledeniya claimed by Don Karolis Rajapaksa, Fiscal's Officer, and others, Millagahadeniya claimed by R. Don Carolis and others, Anandadeniya claimed by Don Carolis Rajapaksa, Fiscal's Officer, Horagahadeniya claimed by Don Karolis Rajapaksa, Fiscal's Officer, and others; on the south by Horagahadeniya claimed by Don Carolis Rajapaksa, Fiscal's Officer, and others; on the south by Horagahadeniya claimed by Don Carolis Rajapaksa, Fiscal's Officer, and others; on the south by Horagahadeniya claimed by Don Carolis Rajapaksa, Fiscal's Officer, and others; on the south by Horagahadeniya claimed by Don Carolis Rajapaksa, Fiscal's Officer, and others; on the south by Horagahadeniya claimed by Don Carolis Rajapaksa, Fiscal's Officer, and others; on the west by the village limit of Bamunugama and the village limit of Belpamulla.