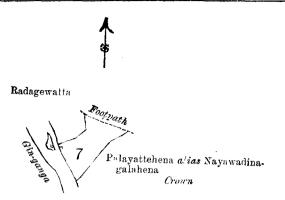

|                            | T.                               |                | -         |            |          |
|----------------------------|----------------------------------|----------------|-----------|------------|----------|
|                            | Preliminary plan                 | 116.           |           | Extent.    |          |
| Lot.                       | Name of Land.                    |                |           | A. R. P.   |          |
| 7                          | Batahena and Polayattehena       | •••            | •••       | 1 1 7      | •        |
| and bounded as follows     | : on the north by Radagewatta    | claimed by Ta  | lagama H  | ewaradage  | Ukkuwa   |
| and others, a footpath ; c | on the east and south by Palavat | tehena alias N | avawadina | galahena b | elonging |

to Crown; on the west by the Gin-ganga.

Scale of 8 Chains to an Inch.