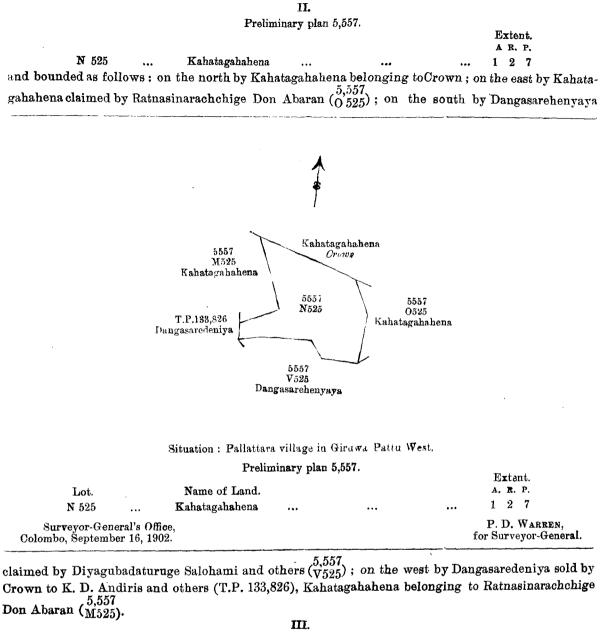

and bounded as follows: on the north by Kiularehenyaya claimed by Diyagubadaturuge Salohami 5,557(W525). Mahahena claimed by R. H. Andris (X525, Y525, and Z525); on the east by Mikedugodella claimed by Kekunadure Vidanage Ganawathami, Bogahahena claimed by Urugamuwe Babappu(D526), Rukattanagahawatta claimed by Kekunadure Vidanage Gunawathami ( $\frac{5,557}{H526}$ ), Rukattanagahawatta claimed by Kekunadure Vidanage Gunawathami ( $\frac{5,557}{H526}$ ), Rukattanagahawatta claimed by Kekunadure Vidanage Gunawathami ( $\frac{5,557}{H526}$ ), Rukattanagahawatta claimed by Giruwayegedarawatta claimed by S. A. Don Abaran ( $\frac{5,557}{P526}$ ), Kirinde-ettannehena claimed by Wannikankanange Jotihami and others (L526, M526, N526, and O526); on the west by Gamachchigehena belonging to Crown, Kirinde-ettannehena sold by Crown to H. D. B. de Silva (T.P. 168,102), Kirinde-ettannehena claimed by R. H. Don Abaran ( $\frac{5,557}{F526}$ ), Walagawahena sold by Crown to H. D. B. de Silva (T.P. 168,102).