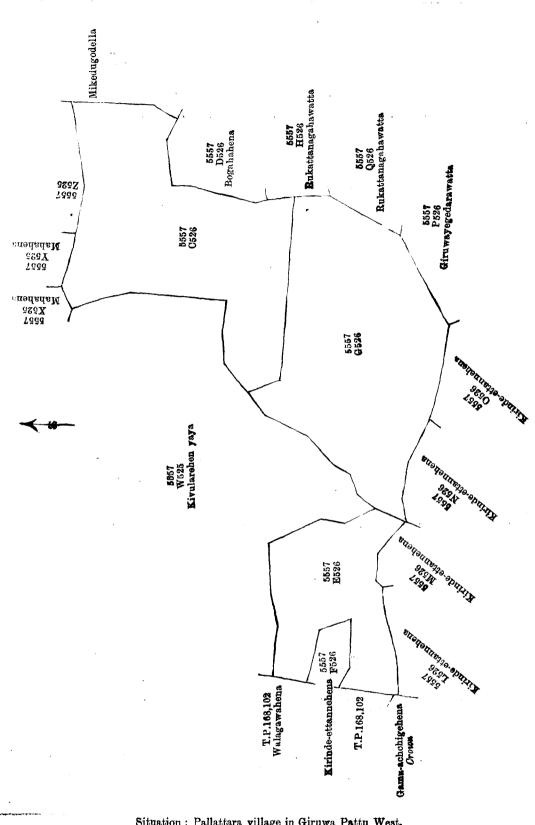

#### Order under Section 4, Sub-section (1), of "The Waste Lands Ordinances of 1897, 1899, 1900, and 1903."

In the matter of the lands commonly called or known as Kiularedeniya, Kahatagahahena, Mahahena, Kirinde-ettannehera, Punchikomehena, situate in the village of Pallattara in the Giruwa Pattu West of the Hambantota District, in the Southern Province, and of "The Waste Lands Ordinances of 1897, 1899, 1900, and 1903."

W HEREAS in pursuance of section 1 of the said Ordinances it was duly declared and notified on the Twelfth day of December, One thousand Nine hundred and Two, that if no claim to the lands commonly called or known as Kiularedeniya, Kahatagahahena, Mahahena, Kirinde-ettannehena, Punchikomehena, situate in the village of Pallattara in the Giruwa Pattu West of the Hambanaota District, in the Southern Province, containing in extent 18 acres 1 rood and 12 perches, and shown as lots I 525, N 525, C 526, E 526, and G 526 in preliminary plan 5,557, was made to the Special Officer appointed under section 28 of the said Ordinances within the period of three months from the date specified in the said notice, such lands would be deemed the property of the Crown and dealt with on account of the Crown (vide Notice No. 1,256):

#### Description of the Lands referred to.

The following lots situated in the village of Pallattara in the Giruwa Pattu West of the Hambantota District, in the Southern Province, as described in the annexed certified tracings :-Preliminary plan 5,547. Extent. Lot. Name of Land. A. R. P. I 525 Kivularedeniva 0 3 9 ... and bounded as follows : on the north by Ihalawewa belonging to the Crown, Kahatagahawatta claimed by Suwamanage Adonisa  $\binom{(5,557)}{J}$ ; on the east by Kahatagahawatta claimed by Suwamanage  $\binom{5,557}{J}$ , Kivularekumbura claimed by Rattesinhe Arachchige Don Aberan  $\binom{5,557}{Q525}$ ; on the Adonisa south by Waldehigahahena claimed by Gunabaduge Babanisa and others  $\binom{5,557}{P525}$ ; on the west by

Mahanugeyaya, &c., claimed by the heirs of P. Patiranage Migel ( $\begin{array}{c} P.P. 5,347 \\ L 586 \end{array}$ ), Waldehihena belonging to the Crown ( $\begin{array}{c} 5,557 \\ H 525 \end{array}$ ), and Ihalawewa belonging to the Crown.

|               |     |                     | Ш.       |           |     |              |              |
|---------------|-----|---------------------|----------|-----------|-----|--------------|--------------|
|               |     | Prelimi             | nary pla | an 5,557. |     | $\mathbf{E}$ | xtent.       |
| Lot.          |     | Name of Land.       |          |           |     | ۸.           | R. P.        |
| C 526         | ••• | Mahahena            |          | •••       | *** | 6            | 1 13         |
| E 526         | ••• | Kirinde-ettannehena | ,        |           | ••• | 2            | 3 33         |
| G <b>52</b> 6 |     | Punchikomehena      | •••      | •••       | ••• | 6            | <b>2 3</b> 0 |
|               |     |                     |          |           |     | 15           | 3 36         |
|               |     |                     |          |           |     |              |              |

and bounded as follows: on the north by Kiularehenyaya claimed by Diyagubadaturuge Salohami 5,557(W525). Mahahena claimed by R. H. Andris (X525, Y525, and Z525); on the east by Mikedugodella claimed by Kekunadure Vidanage Ganawathami, Bogahahena claimed by Urugamuwe Babappu(D526), Rukattanagahawatta claimed by Kekunadure Vidanage Gunawathami ( $\frac{5,557}{H526}$ ), Rukattanagahawatta claimed by Kekunadure Vidanage Gunawathami ( $\frac{5,557}{H526}$ ), Rukattanagahawatta claimed by Kekunadure Vidanage Gunawathami ( $\frac{5,557}{H526}$ ), Rukattanagahawatta claimed by Giruwayegedarawatta claimed by S. A. Don Abaran ( $\frac{5,557}{P526}$ ), Kirinde-ettannehena claimed by Wannikankanange Jotihami and others (L526, M526, N526, and O526); on the west by Gamachchigehena belonging to Crown, Kirinde-ettannehena sold by Crown to H. D. B. de Silva (T.P. 168,102), Kirinde-ettannehena claimed by R. H. Don Abaran ( $\frac{5,557}{F526}$ ), Walagawahena sold by Crown to H. D. B. de Silva (T.P. 168,102).

April 12, 1905.

J. G. FRASER, Special Officer.

Situation : Pallattara village in Giruwa Pattu West, Preliminary plan 5,557. •-

| LOI.     | Name of Land.                                  |            |      | A. R. P.                                             |
|----------|------------------------------------------------|------------|------|------------------------------------------------------|
| Е 526 К. | ahahena<br>irinde-ettannehena<br>unchikomehena | ···<br>••• | •••• | $\begin{array}{cccccccccccccccccccccccccccccccccccc$ |