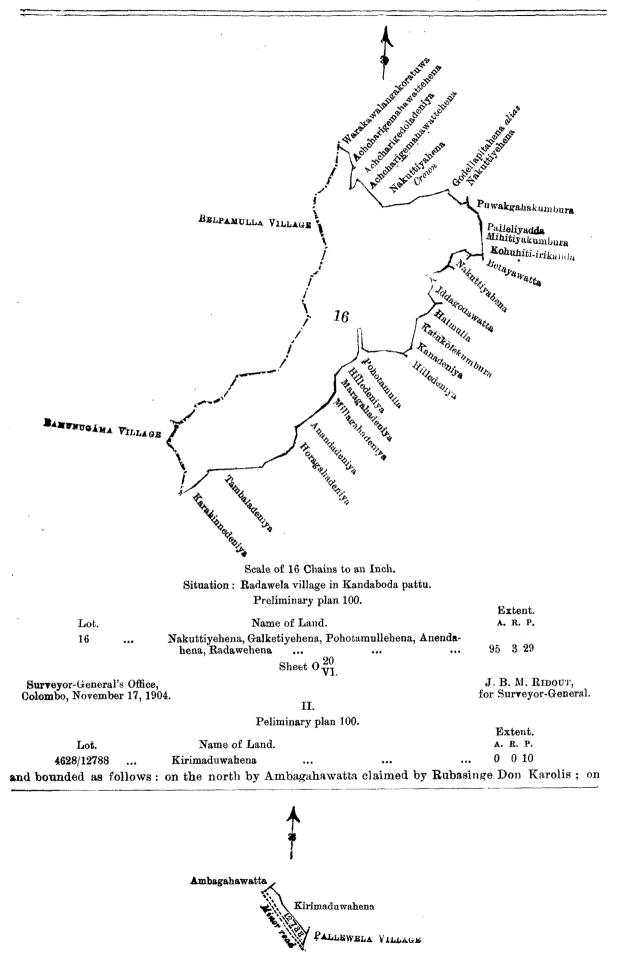

# Order under Section 2 of "The Waste Lands Ordinances of 1897, 1899, 1900, and 1903," declaring Lands to be Crown Property.

In the matter of the lands commonly called or known as Nakuttiyehena, Galketiyehena, Pohotamullehena, Anendahena, Radawehena, &c., situate in the village of Radawele in the Kandaboda pattu of the Matara District, in the Southern Province, and of "The Waste Lands Ordinances of 1897, 1899, 1900, and 1903."

THE notice required by section 1 of "The Waste Lands Ordinances of 1897, 1899, 1900, and 1903," having been duly published in manner prescribed by that section in respect of the above-named lands (vide Notice No. 2,123), and no claim having been made to the said lands or to any interest therein within the period of three months from the date specified in the said notice, I, John George Fraser, Special Officer appointed under section 28 of the said Ordinances, under and by virtue of the powers vested in me in that behalf by section 2 of the said Ordinances, do hereby on this Twelfth day of April, 1905, order and declare that the said lands, as more fully described herein below, situate in the village of Radawela in the Kandaboda pattu of the Matara District, in the Southern Province, and shown as lots 16, 4628/12788, 14, 6029/15419, 6029/15418, 6029/15423, 6029/15420, 6029/15421, 6029/15429 in preliminary plan No. 100 and in the annexed certified tracings therefrom, and containing in extent 99 acres 1 rood and 14 perches, are the property of the Crown.

#### Description of the Lands referred to.

The following lots situated in the village of Radawela in the Kandaboda pattu of the Matara District, in the Southern Province, as described in the annexed certified tracings :---

|      |     | Preliminary plan 100.                                                      | 13 / /              |
|------|-----|----------------------------------------------------------------------------|---------------------|
| Lot. |     | Name of Land.                                                              | Extent.<br>A. R. P. |
| 16   | ••• | Nakuttiyehena, Galketiyehena, Pohotamullehena, Anenda-<br>hena, Radawehena | 95 <b>3</b> 29      |

and bounded as follows: on the north by Warakawalangakoratuwa claimed by Vidanebadalage Carlo and others, Acharigemahawattehena claimed by Don Dias Sedara and others, Acharigedoledeniya claimed by Gama-acharige Don Bastiyan and others, Acharigemahawattehena claimed by Don Dias Sedara and others, Nakuttiyehena belonging to Crown and claimed by Don Dias Sedara and others, Godellapitahena *alias* Nakuttiyehena claimed by Kunange Babappu and others; on the east by Puwakgahakumbura claimed by Don Carolis Rajapaksa, Fiscal's Officer, Palleliyadda claimed by Don Adiriyan Ranawira and others, Mihitiyakumbura claimed by ditto, Kohuiti-irikanda claimed by Don Carolis Rajapaksa, Fiscal's Officer, Betayawatta claimed by Kinange Heena and others, Nakuttiyehena (Y 332) claimed by R. Carolis, Nakuttiyehena (X 332) claimed by Don Carolis Rajapaksa, Fiscal's Officer, Iddagodawatta claimed by K. Hinna, Halmulla claimed by R. Dingi Appu, Katukolekumbura claimed by Don Dias Sedara and others, Kanadeniya claimed by Ranawirage Don Andris, Hilledeniya claimed by Ranawirage Don Andris, Pohatamulla claimed by ditto, Hilledeniya claimed by Don Karolis Rajapaksa, Fiscal's Officer, and others, Millagahadeniya claimed by R. Don Carolis and others, Anandadeniya claimed by Don Carolis Rajapaksa, Fiscal's Officer, Horagahadeniya claimed by Don Karolis Rajapaksa, Fiscal's Officer, and others; on the south by Horagahadeniya claimed by Don Carolis Rajapaksa, Fiscal's Officer, and others; on the south by Horagahadeniya claimed by Don Carolis Rajapaksa, Fiscal's Officer, and others; on the south by Horagahadeniya claimed by Don Carolis Rajapaksa, Fiscal's Officer, and others; on the south by Horagahadeniya claimed by Don Carolis Rajapaksa, Fiscal's Officer, and others; on the south by Horagahadeniya claimed by Don Carolis Rajapaksa, Fiscal's Officer, and others; on the west by the village limit of Bamunugama and the village limit of Belpamulla.