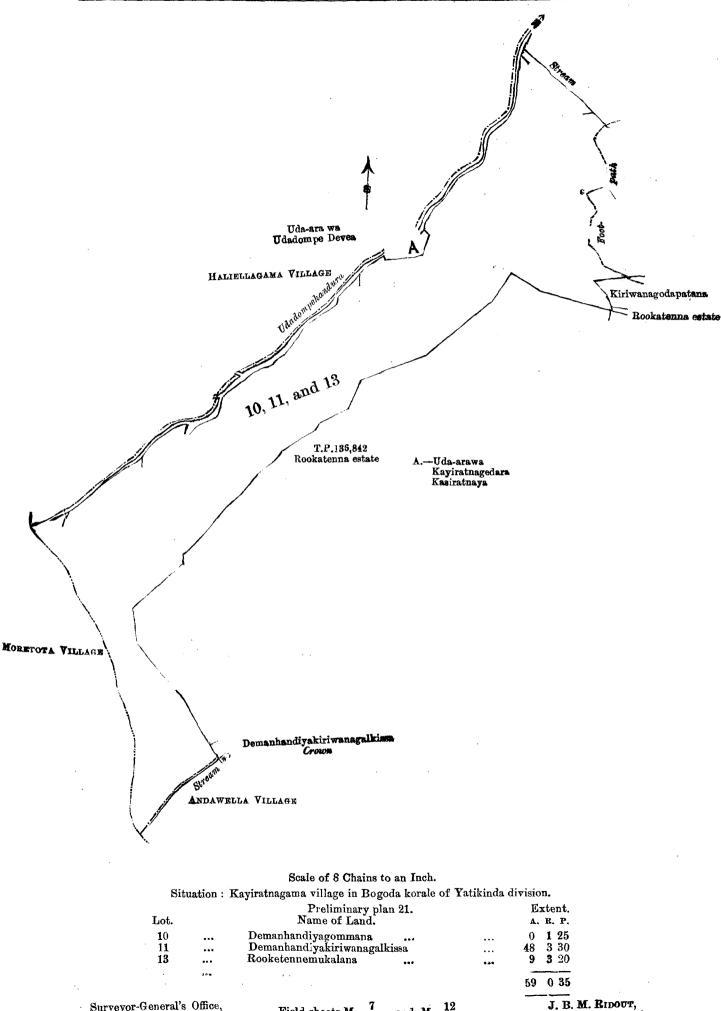

#### Order under Section 4, Sub-section (1), of "The Waste Lands Ordinances of 1897, 1899, 1900, and 1903," declaring the Lands to be Grown Property.

In the matter of the lands commonly called or known as Demanhandiyegommana, Demanhandiyekiriwanagalkissa, and Rooketennemukalana, situate in the village of Kayiratnagama in the Bogoda korale of the Yatikinda division, in the Province of Uva, and of "The Waste Lands Ordinances of 1897, 1899, 1900, and 1903."

WHEREAS in pursuance of section 1 of the said Ordinances it was duly notified on the Twelfth day of February, One thousand Nine hundred and Four, that if no claim to the lands commonly called or known as Demanhandiyegommana, Demanhandiyekiriwanagalkissa, and Rookatennemukalana, situate in the village of Kayiratnagama in the Bogoda korale of the Yatikinda division, in the Province of Uva, containing in extent 59 acres and 35 perches, and shown as lots 10, 11, and 13 in preliminary plan No. 21 and in the annexed certified tracing therefrom, was made to the Special Officer appointed under section 28 of the said Ordinances within the period of three months from the date specified in such notice, such lands would be deemed the property of the Crown and dealt with on account of the Crown (vide Notice No. 1,858):

Description of the Lands referred to.

The following lots situated in the village of Kayiratnagama in the Bogoda korale of the Yatikinda division, in the Province of Uva, as described in the annexed certified tracing :--

|  | inarv |  |
|--|-------|--|
|  |       |  |
|  |       |  |

| Lot. |     | Name of Land.                |     |     |    | tent<br>R. р | - |
|------|-----|------------------------------|-----|-----|----|--------------|---|
| 10   | ••• | Demanhandiyegommana          | ••• |     | 0  | 1 2          | 5 |
| 11   | ••• | Demanhandiyekiriwanagalkissa | ••• | ••• | 48 | 3 30         | ) |
| 13   | ••• | Rookatennemukalana           | ••• | ••• | 9  | 3 20         | ) |
|      |     |                              |     |     |    |              | - |

and bounded as follows: on the north by the Udadompekandura (Uda-arawa claimed by Udadompe Devea), Uda-arawa claimed by Kayiratnagedara Kaviratnaya, the Udadompekandura; on the east by a stream, the footpath to Dikwella, Kiriwanagodapatana belonging to Uduwera Mugunumata Udahagedara Disanayakamudiyanselage Dingiri Menika of Uduwera, the Rookatenne estate claimed by W. H. Hannan, Esq.; on the south by Rukatenne estate claimed by W. H. Hannan, Esq. (T. P. 136,842), Demanhandiyakiriwanagalkissa belonging to Crown, a stream, the village limit of Andawela; and on the west by the village limit of Moretota.